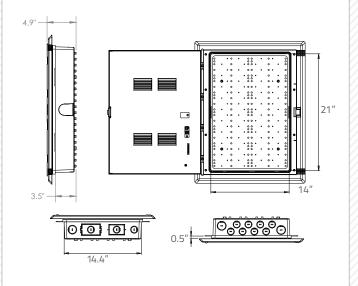

bility.

\*Enclosures should not be mounted in a fire-rated wall.

#### 4. CONFIGURATIONS

| Part#    | Part Name | Description                        |
|----------|-----------|------------------------------------|
| 125-1188 | P2100K    | 21" Enclosure Base & Hinged Lid    |
| 125-0997 | P2100B    | 21" Enclosure Base (no lid)        |
| 125-0995 | P2100LF   | 21" Enclosure Hinged Lid (no base) |
| 125-1073 | KLK       | MDE Key Lock (1pc)                 |
| 125-1678 | HLK       | MDE Hex Lock (1pc)                 |
|          |           | , ,                                |

\*Visit primex.com for narrow and deep configurations















125-1073 Key Lock 125-1678 Hex Lock

Shelf Mounting System (SMS)





P2100 Base

Rail Mounting System (RMS)

Universal Mounting System (UMS)