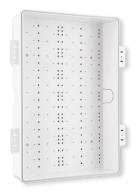

#### 4. CONFIGURATIONS

| Part#    | Part Name | Description                        |
|----------|-----------|------------------------------------|
| 125-1188 | P2100K    | 21" Enclosure Base & Hinged Lid    |
| 125-0997 | P2100B    | 21" Enclosure Base (no lid)        |
| 125-0995 | P2100LF   | 21" Enclosure Hinged Lid (no base) |
| 125-1073 | KLK       | MDE Key Lock (1pc)                 |
| 125-1678 | HLK       | MDE Hex Lock (1pc)                 |
|          |           | , ,                                |

\*Visit primex.com for narrow and deep configurations

125-1073 Key Lock 125-1678 Hex Lock

Shelf Mounting System (SMS)

P2100 Base

Rail Mounting System (RMS)

Universal Mounting System (UMS)