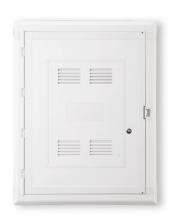

# SOHOpro™ P2100

WiFi Transparent Media Pane

#### 1. SUMMARY

The Primex SOHO  $Pro^{TM}$  P2100 WiFi transparent media panel forms the centerpiece of the connected home. It provides a centralized distribution point for the components and services that make today's homes smart.

Its flexible design and selection of mounting systems provide a convenient, secure, enclosure for installing and distributing broadband and smart home services within residential premises.

Also available in 30", 42", and 63" sizes with narrow/deep options.