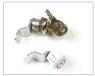

#### 4. CONFIGURATIONS

| Part#    | Part Name | Description                        |
|----------|-----------|------------------------------------|
| 125-1188 | P2100K    | 21" Enclosure Base & Hinged Lid    |
| 125-0997 | P2100B    | 21" Enclosure Base (no lid)        |
| 125-0995 | P2100LF   | 21" Enclosure Hinged Lid (no base) |
| 125-1073 | KLK       | MDE Key Lock (1pc)                 |
| 125-1678 | HLK       | MDE Hex Lock (1pc)                 |
|          |           | , ,                                |

\*Visit primex.com for narrow and deep configurations

125-1073 Key Lock 125-1678 Hex Lock

Shelf Mounting System (SMS)

P2100 Base

Rail Mounting System (RMS)

Universal Mounting System (UMS)